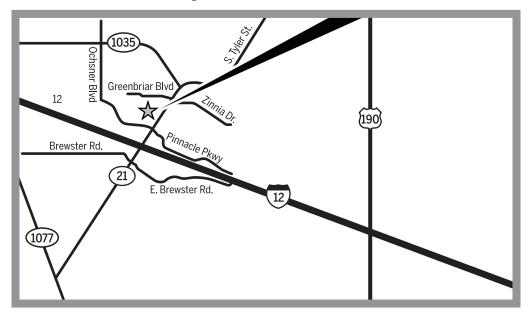

## COVINGTON

1421 Ochsner Blvd., Covington, LA 70433 Located in the office complex of Nord du Lac