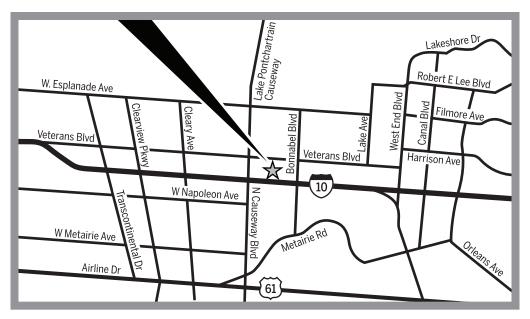

- See MAP on reverse side -

**METAIRIE** 2800 Veterans Memorial Blvd., Suite 160, Metairie, LA 70002 Located next to Rouses and Stein Mart